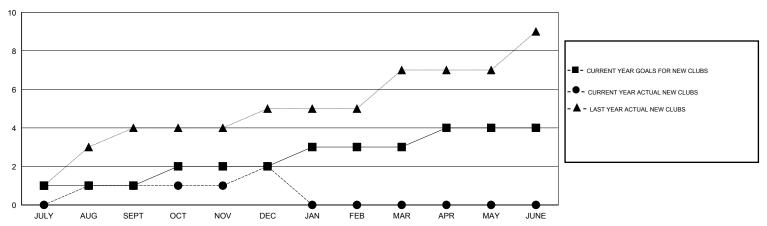

# GMT: HAL GRIFFIN LOCATION TEXAS

| Clubs                 |                  |           |                  |                  | Members  RESULTS FOR 2014-2015 |                    |                                     |                    |                  |  |
|-----------------------|------------------|-----------|------------------|------------------|--------------------------------|--------------------|-------------------------------------|--------------------|------------------|--|
| RESULTS FOR 2014-2015 |                  |           |                  |                  |                                |                    |                                     |                    |                  |  |
| QUARTER               | NEW CLUB<br>GOAL | NEW CLUBS | DROPPED<br>CLUBS | NET<br>GAIN/LOSS | QUARTER                        | NEW MEMBER<br>GOAL | CHARTER AND<br>NEW MEMBERS<br>ADDED | DROPPED<br>MEMBERS | NET<br>GAIN/LOSS |  |
| JULY/AUG/SEPT         | 1                | 1         | 1                | 0                | JULY/AUG/SEPT                  | 25                 | 116                                 | 193                | -77              |  |
| OCT/NOV/DEC           | 1                | 1         | 0                | 1                | OCT/NOV/DEC                    | 25                 | 112                                 | 109                | 3                |  |
| JAN/FEB/MAR           | 1                | 0         | 0                | 0                | JAN/FEB/MAR                    | 25                 | 0                                   | 0                  | 0                |  |
| APR/MAY/JUNE          | 1                | 0         | 0                | 0                | APR/MAY/JUNE                   | 25                 | 0                                   | 0                  | 0                |  |

### GOALS AND ACTUAL NEW CLUBS CUMULATIVE