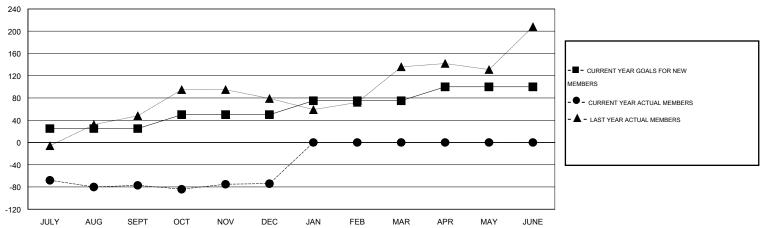

# GMT: HAL GRIFFIN LOCATION TEXAS

| Clubs                 |                  |           |                  |                  | Members  RESULTS FOR 2014-2015 |                    |                                     |                    |                  |  |
|-----------------------|------------------|-----------|------------------|------------------|--------------------------------|--------------------|-------------------------------------|--------------------|------------------|--|
| RESULTS FOR 2014-2015 |                  |           |                  |                  |                                |                    |                                     |                    |                  |  |
| QUARTER               | NEW CLUB<br>GOAL | NEW CLUBS | DROPPED<br>CLUBS | NET<br>GAIN/LOSS | QUARTER                        | NEW MEMBER<br>GOAL | CHARTER AND<br>NEW MEMBERS<br>ADDED | DROPPED<br>MEMBERS | NET<br>GAIN/LOSS |  |
| JULY/AUG/SEPT         | 1                | 1         | 1                | 0                | JULY/AUG/SEPT                  | 25                 | 116                                 | 193                | -77              |  |
| OCT/NOV/DEC           | 1                | 1         | 0                | 1                | OCT/NOV/DEC                    | 25                 | 112                                 | 109                | 3                |  |
| JAN/FEB/MAR           | 1                | 0         | 0                | 0                | JAN/FEB/MAR                    | 25                 | 0                                   | 0                  | 0                |  |
| APR/MAY/JUNE          | 1                | 0         | 0                | 0                | APR/MAY/JUNE                   | 25                 | 0                                   | 0                  | 0                |  |

#### GOALS AND ACTUAL MEMBERS CUMULATIVE

| DROPPED CLUBS: 1 |     | 50 CLUBS OF 85 ADDED 1 OR MORE NEW MEMBERS | GENDER DISTRIBUTION   |                |            |
|------------------|-----|--------------------------------------------|-----------------------|----------------|------------|
|                  |     | NEW MEMIDERS                               | MALE                  | 1,489 (60.80%) |            |
| DROPPED MEMBERS  |     |                                            | FEMALE                | 960 (39.20%)   |            |
| DECEASED         | 11  | CLICK HERE FOR HEALTH                      |                       |                | 400        |
| CLUB CANCELLED 0 |     | ASSESSMENT DATA                            | FAMILY UNIT MEMBERS   |                | 439<br>217 |
| OTHER            | 291 |                                            | HEAD OF HOUSEHOLD     |                |            |
| TOTAL            | 302 |                                            | NON-HEAD OF HOUSEHOLD |                |            |